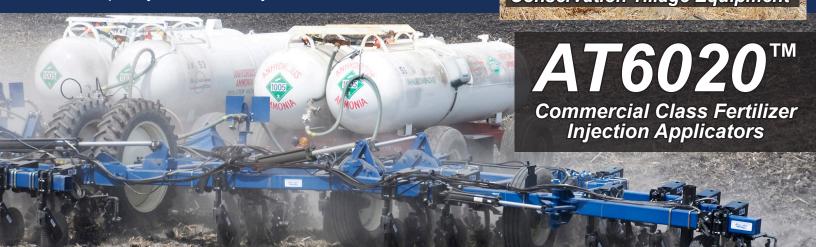

## **QUALITY DESIGN • PERFORMANCE PROVEN**

- ► For more than four decades, BLU-JET has been an innovative leader in Fertilizer Injection and Conservation Tillage equipment for the agricultural industry. BLU-JET's products are known for their durability, low maintenance, and return on investment in large acre farming operations.
- ► Each new BLU-JET product is analytically designed, piece by piece, ensuring successful field durability prior to the first prototype being produced. This stringent process makes certain that each BLU-JET product released for commercial sale meets our high standards for quality and reliability.