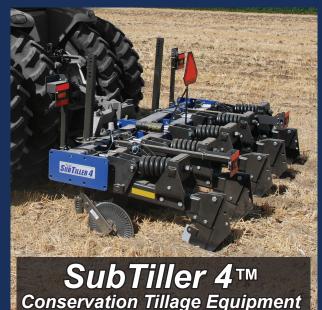

## **QUALITY DESIGN • PERFORMANCE PROVEN**

- ► For more than four decades, BLU-JET has been an innovative leader in Fertilizer Injection and Conservation Tillage equipment for the agricultural industry. BLU-JET's products are known for their durability, low maintenance, and return on investment in large acre farming operations.
- ► Each new BLU-JET product is analytically designed, piece by piece, ensuring successful field durability prior to the first prototype being produced. This stringent process makes certain that each BLU-JET product released for commercial sale meets our high standards for quality and reliability.