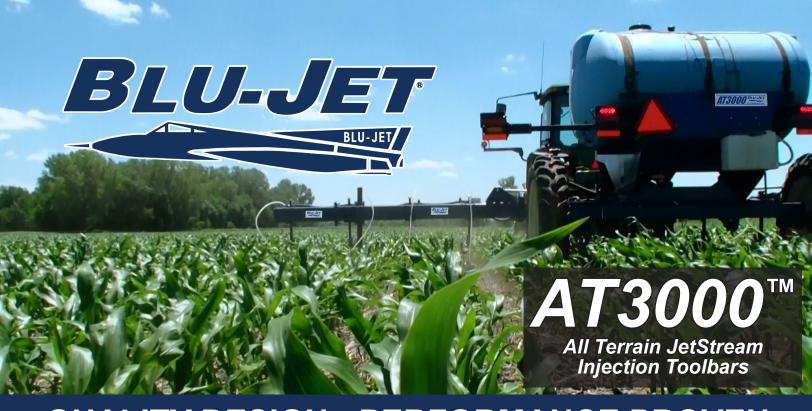

## **QUALITY DESIGN • PERFORMANCE PROVEN**

- ► For more than four decades, BLU-JET has been an innovative leader in Fertilizer Injection and Conservation Tillage equipment for the agricultural industry. BLU-JET's products are known for their durability, low maintenance, and return on investment in large acre farming operations.
- ► Each new BLU-JET product is analytically designed, piece by piece, ensuring successful field durability prior to the first prototype being produced. This stringent process makes certain that each BLU-JET product released for commercial sale meets our high standards for quality and reliability.